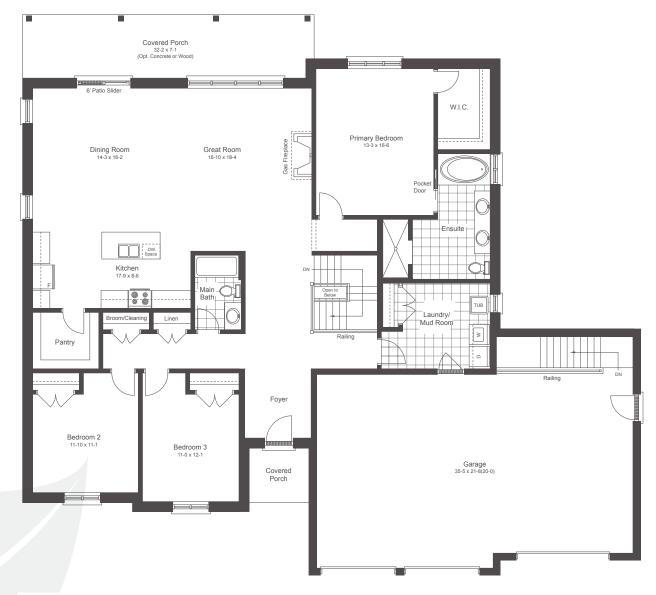

Van eL

#### **ELEVATION A**

(UPGRADED GARAGE DOORS SHOWN)





#### **ELEVATION B**

Rendering is artist's concept of the completed building and is subject to change. Illustration may show optional features which may not be included in the base price. Landscape areas and plantings are concepts only and may vary from finished landscape. See sales representatives for more information. E. & O. E.





#### **ELEVATION C**

Rendering is artist's concept of the completed building and is subject to change. Illustration may show optional features which may not be included in the base price. Landscape areas and plantings are concepts only and may vary from finished landscape. See sales representatives for more information. E. & O. E.





**MAIN FLOOR**