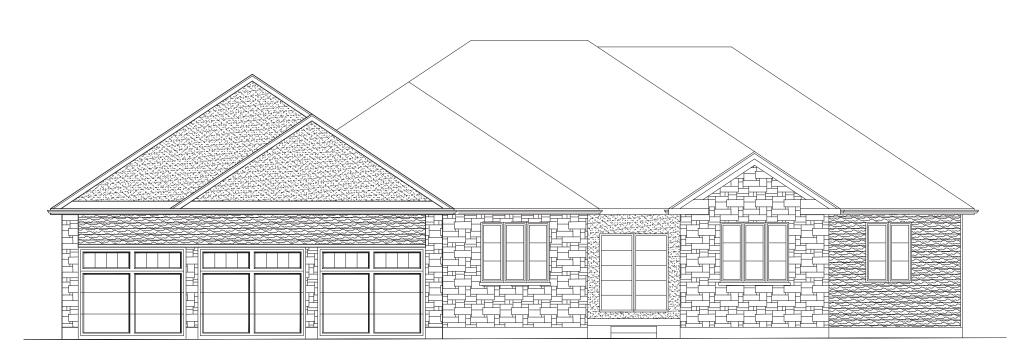

# Killarney 2 2255 sq.ft. 3 BED | 2 BATH

#### **ELEVATION B**

Rendering is artist's concept of the completed building and is subject to change. Illustration may show optional features which may not be included in the base price. Landscape areas and plantings are concepts only and may vary from finished landscape. See sales representatives for more information. E. & O. E.