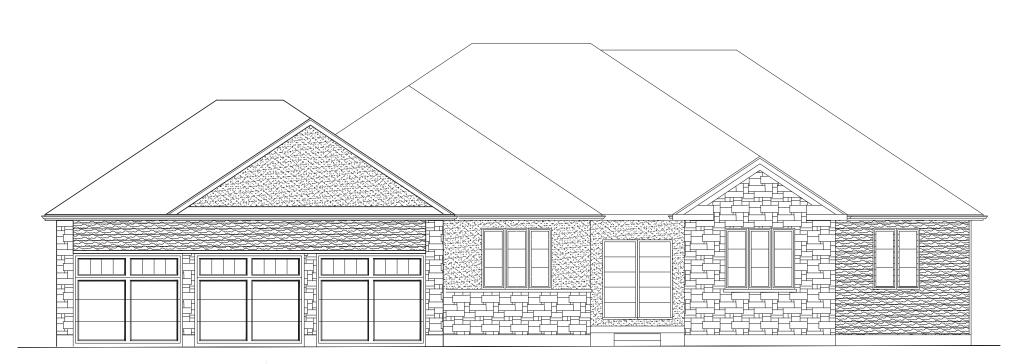

# Killarney 2 2255 sq.ft. 3 BED | 2 BATH

#### **ELEVATION A**

Rendering is artist's concept of the completed building and is subject to change. Illustration may show optional features which may not be included in the base price. Landscape areas and plantings are concepts only and may vary from finished landscape. See sales representatives for more information. E. & O. E.