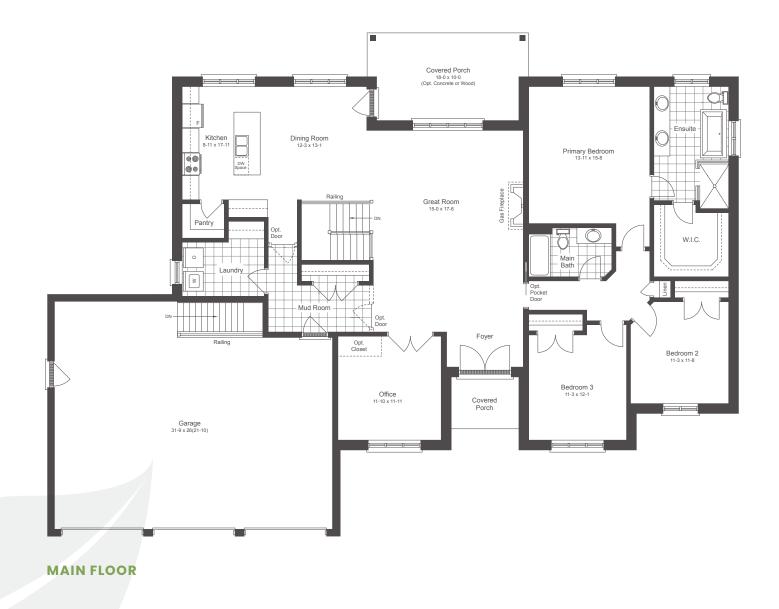

### Killarney 2 2255 sq.ft. 3 BED | 2 BATH

Rendering is artist's concept of the completed building and is subject to change. Illustration may show optional features which may not be included in the base price. Landscape areas and plantings are concepts only and may vary from finished landscape. See sales representatives for more information. E. & O. E.